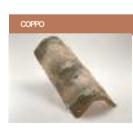

#### Malvasia

17"x 13"-11" 74 pcs/squareroof in combination with coppo tile

17"x 7"1/2-6"3/8 74 pcs/square-roof in combination with Tegola tile

315 pcs/square-roof

17"x 13"-13"

17"x 7"1/2-6"3/8

16 lbs/pc

11 lbs/pc 108 pcs/crate 6 lbs/pc 248 pcs/crate