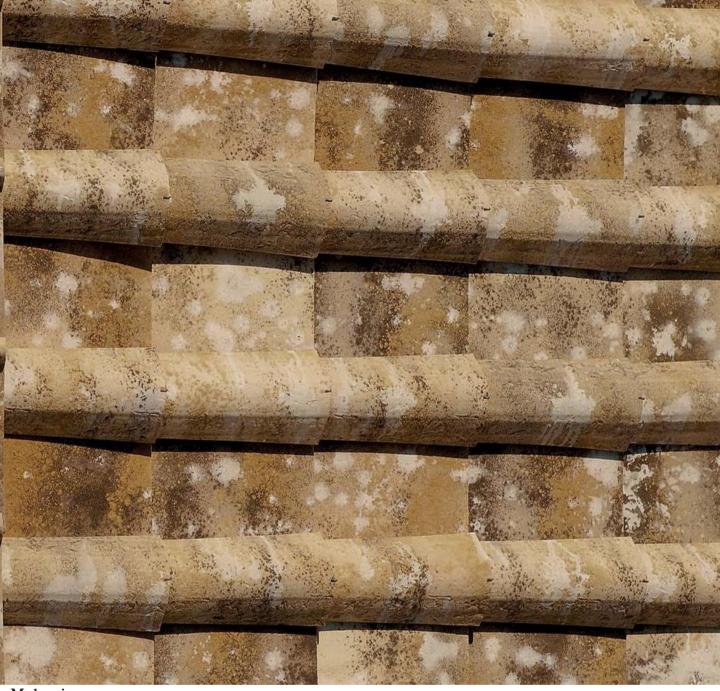

**MALVASIA,** in the typical yellow color of Mediterranean roofs, presents pleasing contrasts, harmoious combinations and the appeal of the ancient products.

**RISERVA,** aged red tiles that mimic perfectly the effects of time on the surface. They represent the ideal solution for a restoration characterized by an intense coloring.

#### Malvasia

17"x 13"-11" 74 pcs/squareroof in combination with coppo tile

17"x 7"1/2-6"3/8 74 pcs/square-roof in combination with Tegola tile

315 pcs/square-roof

17"x 13"-13"

17"x 7"1/2-6"3/8

16 lbs/pc

11 lbs/pc 108 pcs/crate 6 lbs/pc 248 pcs/crate