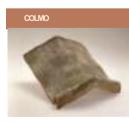

#### Malvasia

17"x 13"-11" 74 pcs/squareroof in combination with coppo tile

17"x 7"1/2-6"3/8 74 pcs/square-roof in combination with Tegola tile

315 pcs/square-roof

17"x 13"-13"

17"x 7"1/2-6"3/8

16 lbs/pc

11 lbs/pc 108 pcs/crate 6 lbs/pc 248 pcs/crate