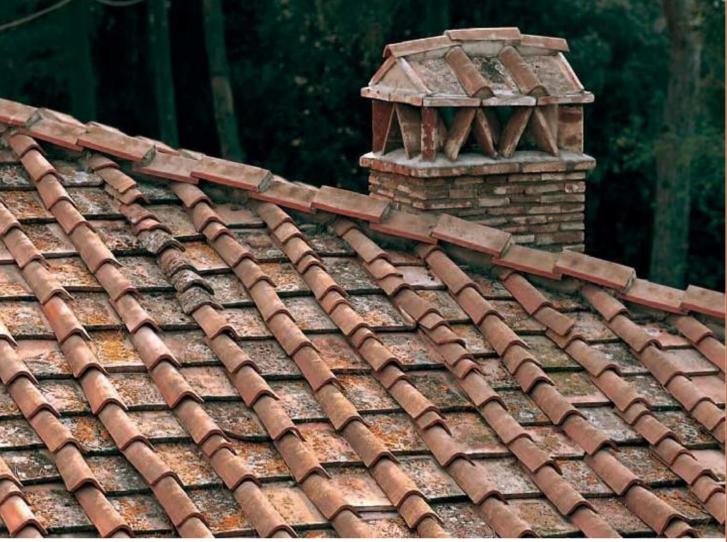

## NEW TERRACOTTA CLAY ROOF TILES

**Six different textures and colors** of tiles to maintain the aesthetic tradition of classic Mediterranean and Tuscan roof tops. Thanks to new cutting-edge industrial technologies, faithfully respecting all architectural traditions, these tiles offer maximum quality, resistance and guarantee to preserve their beauty and value overtime at an affordable price. The quality of these tiles commences with a careful selection and mixing of the best clays, tested in well-equipped laboratory. A process of production under total electronic control and a lengthy firing in modern kilns guarantee the highest standards of quality. The resulting properties are: high mechanical and bending strength and resistance to frost, low permeability meeting all certification and properties regarding UNI EN 538-539 standards.

# **SIX COLORS** To respond to the needs of different tastes and traditions

**CHIANTI**, in a warm natural red color derived from the character of fine Tuscan clay, it brings the roofs of our regions to life.