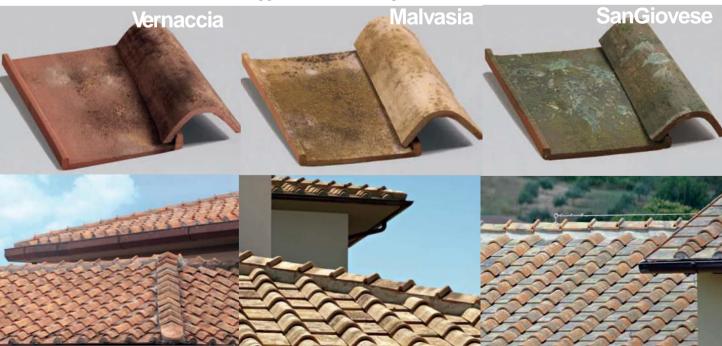

**VERNACCIA,** the blend of pale clays and slips creates mellow shades and hues in a perfect harmony of the past and present. **GALESTRO,** a pale, rosy color, it recalls the soft and mellow tones of the Tuscan countryside.

**MALVASIA,** in the typical yellow color of Mediterranean roofs, presents pleasing contrasts, harmoious combinations and the appeal of the ancient products.

**RISERVA,** aged red tiles that mimic perfectly the effects of time on the surface. They represent the ideal solution for a restoration characterized by an intense coloring.

**SANGIOVESE,** the greenish weathering, found in this line, mimics the moss formed over time on the old countryside farmhouses.

www.tridentuminc.com

e-mail: info@tridentuminc.com

A custom blend of 40% Vernaccia, 40% Riserva and 20% SanGiovese