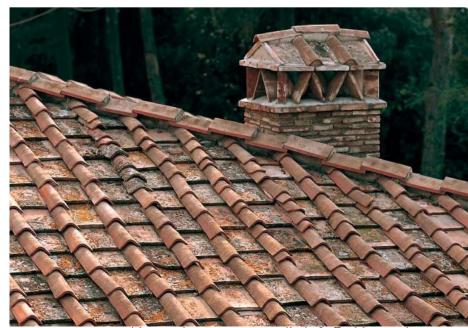

## NEW TERRACOTTA CLAY ROOF TILES

**Six different textures and colors** of tiles to maintain the aesthetic tradition of classic Mediterranean and Tuscan roof tops. Thanks to new cutting-edge industrial technologies, faithfully respecting all architectural traditions, these tiles offer maximum quality, resistance and guarantee to preserve their beauty and value overtime at an affordable price. The quality of these tiles commences with a careful selection and mixing of the best clays, tested in well-equipped laboratory. A process of production under total electronic control and a lengthy firing in modern kilns guarantee the highest standards of quality. The resulting properties are: high mechanical and bending strength and resistance to frost, low permeability meeting all certification and properties regarding UNI EN 538-539 standards.