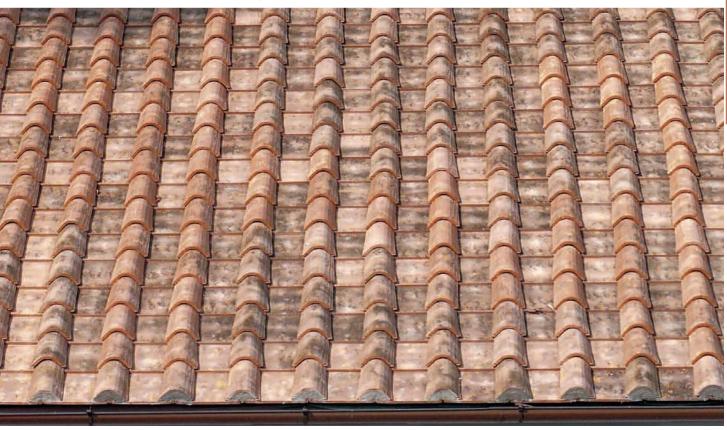

**MALVASIA,** in the typical yellow color of Mediterranean roofs, presents pleasing contrasts, harmoious combinations and the appeal of the ancient products.

**RISERVA,** aged red tiles that mimic perfectly the effects of time on the surface. They represent the ideal solution for a restoration characterized by an intense coloring.

#### Malvasia

17"x 13"-11" 74 pcs/squareroof in combination with coppo tile

17"x 7"1/2-6"3/8 74 pcs/square-roof in combination with Tegola tile

315 pcs/square-roof

17"x 13"-13"

17"x 7"1/2-6"3/8

16 lbs/pc

11 lbs/pc 108 pcs/crate 6 lbs/pc 248 pcs/crate