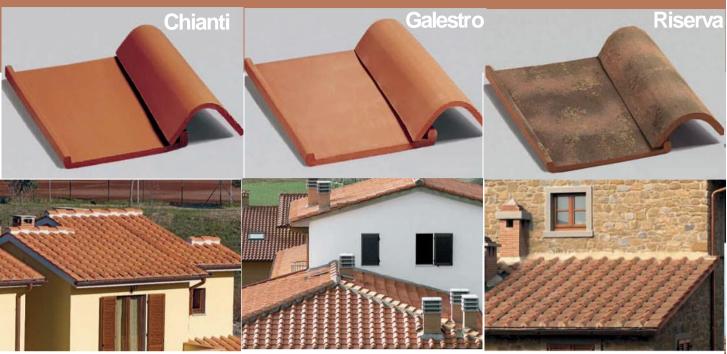

# **SIX COLORS** To respond to the needs of different tastes and traditions

**CHIANTI**, in a warm natural red color derived from the character of fine Tuscan clay, it brings the roofs of our regions to life.

**MALVASIA,** in the typical yellow color of Mediterranean roofs, presents pleasing contrasts, harmoious combinations and the appeal of the ancient products.

**RISERVA,** aged red tiles that mimic perfectly the effects of time on the surface. They represent the ideal solution for a restoration characterized by an intense coloring.