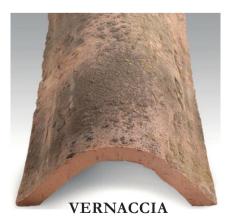

**VERNACCIA,** the blend of pale clays and slips creates mellow shades and hues in a perfect harmony of the past and present. **GALESTRO,** a pale, rosy color, it recalls the soft and mellow tones of the Tuscan countryside.

Vernaccia

www.tridentuminc.com e-mail:info@tridentuminc.com