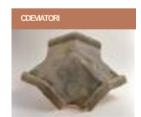

#### Malvasia

17"x 13"-11" 74 pcs/squareroof in combination with coppo tile

17"x 7"1/2-6"3/8 74 pcs/square-roof in combination with Tegola tile

315 pcs/square-roof

17"x 13"-13"

17"x 7"1/2-6"3/8

16 lbs/pc

11 lbs/pc 108 pcs/crate 6 lbs/pc 248 pcs/crate