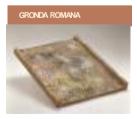

#### Malvasia

17"x 13"-11" 74 pcs/squareroof in combination with coppo tile

17"x 7"1/2-6"3/8 74 pcs/square-roof in combination with Tegola tile

315 pcs/square-roof

17"x 13"-13"

17"x 7"1/2-6"3/8

16 lbs/pc

11 lbs/pc 108 pcs/crate 6 lbs/pc 248 pcs/crate